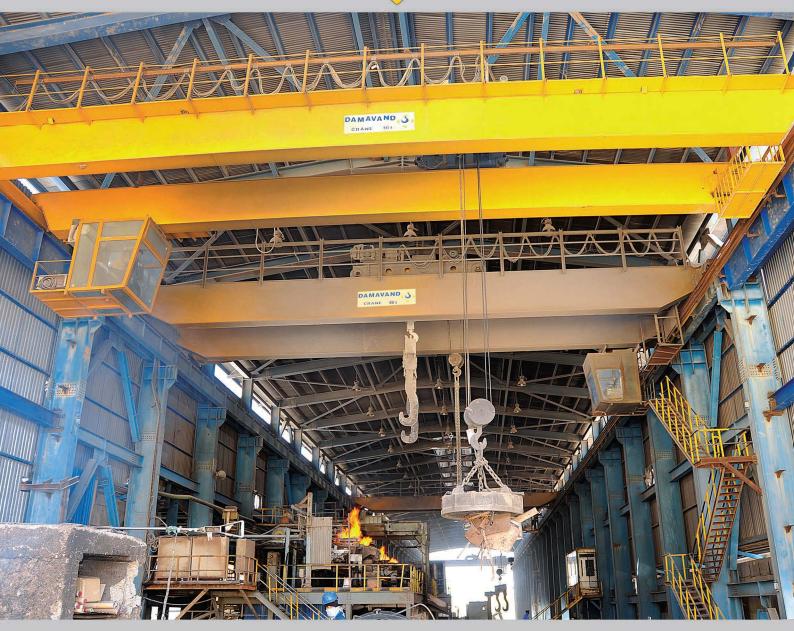

Cranes for steel plants, with the capacity of 5 to 400 tons.

Working class: M6-M7-M8

Various speeds: 4 to 16 m/min.

Longitudinal speed: 20 to 120 m/min.

• Transverse speed: 20 to 60 m/min.

Capacity: 50&16 Tons, class: M7, Span: 24m, for Charging-Teeming.