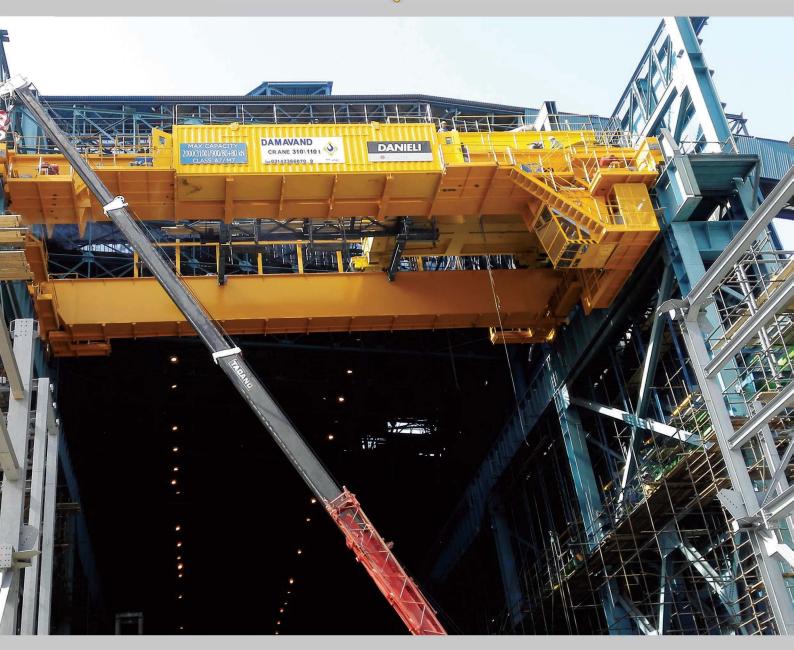

Designing and Manufacturing Kinnds of Overhead Crane Systems

Capacity: 310/110, 270/90 Tons, working class: M7, M8. Span: 23m., Charging-Teeming.

The first manufacturer of Heavy Duty Cranes in Iran.

Capacity: 50/15 Tons, class: M8, Span: 25m., for carrying melted materials.