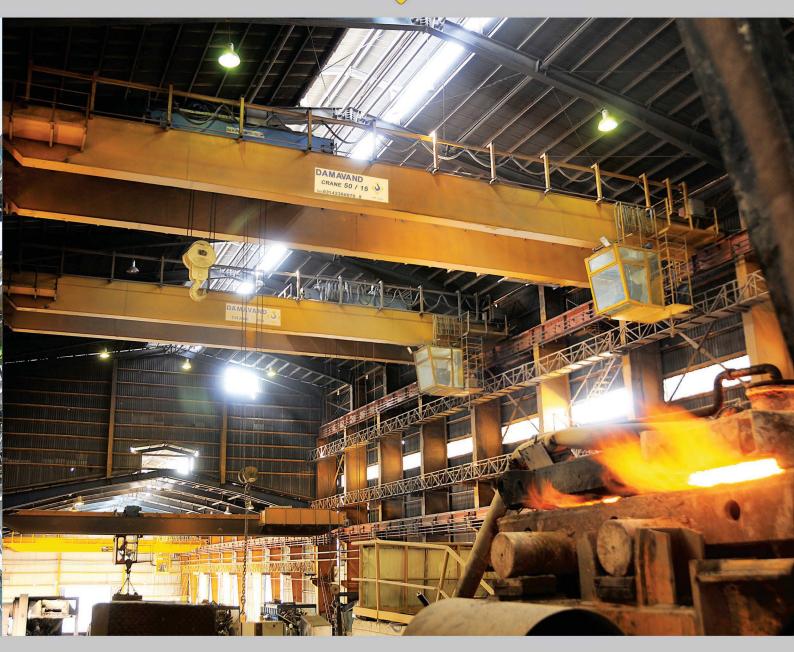

Designing and Manufacturing Kinnds of Overhead Crane Systems

Capacity: 310/110, 270/90 Tons, working class: M7, M8. Span: 23m., Charging-Teeming.

The first manufacturer of Heavy Duty Cranes in Iran.

Capacity: 50/15 Tons, class: M8, Span: 25m., for carrying melted materials.