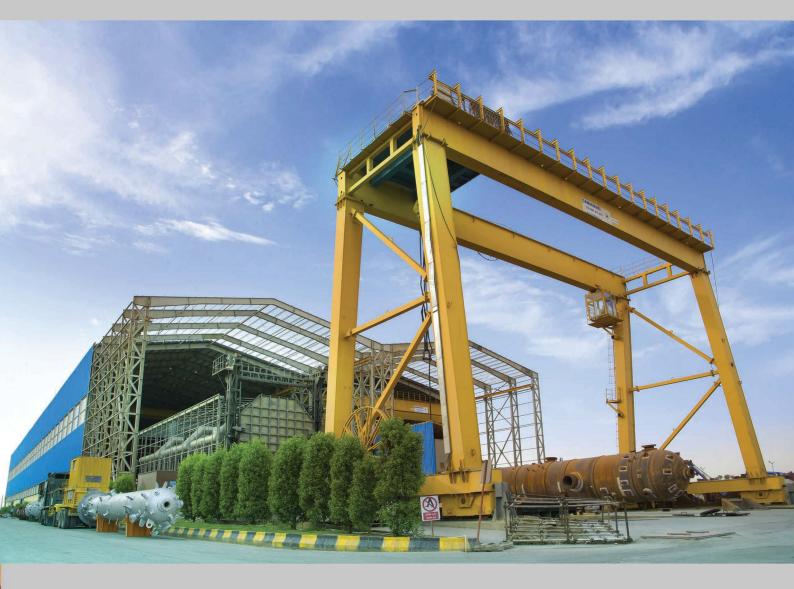

Tasha workshop.

Gantry Crane 63 & 20 t · Class M6 · Span 30m

Heavy Duty Gantry cranes, the capacity up to 400 tons.

- Span length up to 40m., height up to 20m.
- Working class: M6,M7.

Designing and Manufacturing kinds of Overhead Crane Systems