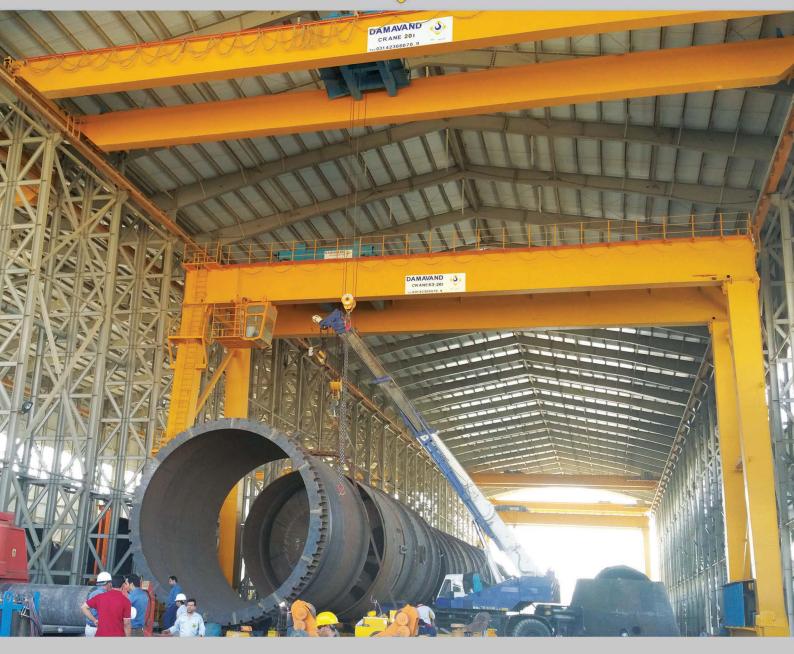

Capacity: Gantry Crane 63/20 Tons, class: M6, Span: 31m, Height: 18m.

- Quick repairing in the height.
- Central lubrication system.
- Warning system.
- Safe movement paths.
- Separate Towing wire to prevent the fall of the object.
- Simultaneous mechanical and electrical cut off.
- Monthly production capacity of 150 tons of crane structures.
- Din 4132 standard in designing of crane structures and Aws D14-1 in welding of structures.
- The use of Inventor, Sap, Catia, Autocad soft wares.