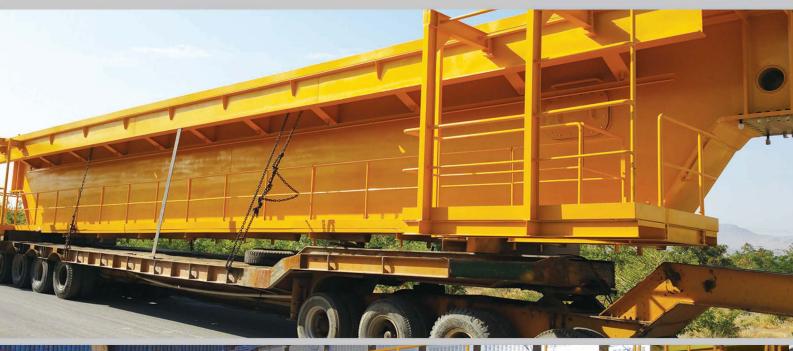

Capacity: Gantry Crane 63/20 Tons, class: M6, Span: 31m, Height: 18m.

- Quick repairing in the height.
- Central lubrication system.
- Warning system.
- Safe movement paths.
- Separate Towing wire to prevent the fall of the object.
- Simultaneous mechanical and electrical cut off.
- Monthly production capacity of 150 tons of crane structures.
- Din 4132 standard in designing of crane structures and Aws D14-1 in welding of structures.
- The use of Inventor, Sap, Catia, Autocad soft wares.