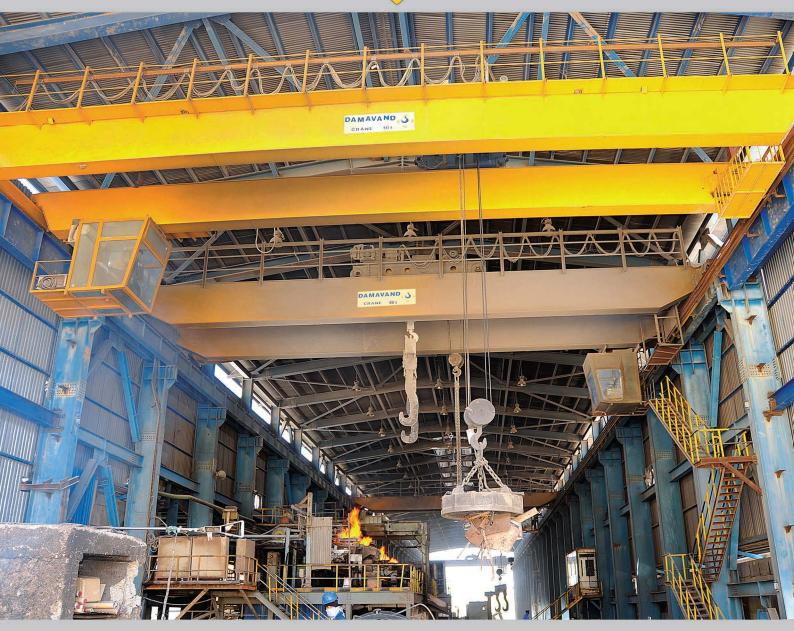

Various speeds: 4 to 16 m/min.

Longitudinal speed: 20 to 120 m/min.

• Transverse speed: 20 to 60 m/min.

Capacity: 50&16 Tons, class: M7, Span: 24m, for Charging-Teeming.

- Working class: M6 to M8
- Special for Teeming Charging Slab yard.
- Install up to a height of 40 meters ability.
- High-speed motion in different directions.
- The use of the parts with press matching.
- Safety equipment at various locations.
- Class of IP55, H special for work in an environment of high temperature and high pollution.
- Detachable lifting equipment depending on the type of Magnet, c hook, Tang, etc.
- Durable parts and products due to the high alloy.
- Precision machining and heat treatment process.
- European high quality components.
- Construction by Western Europe Technology.
- Directly load lifting ability.