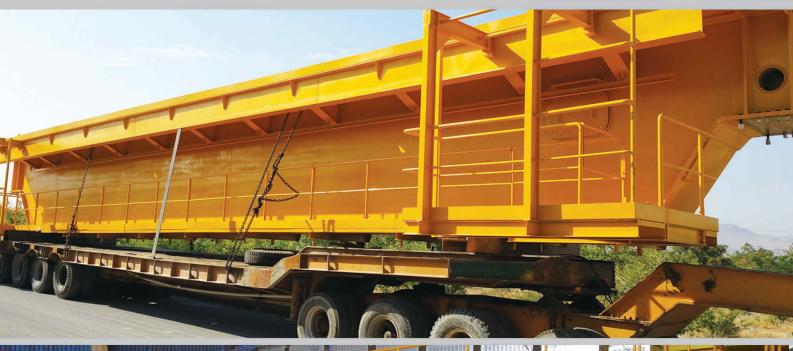

Capacity: Gantry Crane 63/20 Tons, class: M6, Span: 31m, Height: 18m.

- Quick repairing in the height.
- Central lubrication system.
- Warning system.
- Safe movement paths.
- Separate Towing wire to prevent the fall of the object.
- Simultaneous mechanical and electrical cut off.
- Monthly production capacity of 150 tons of crane structures.
- Din 4132 standard in designing of crane structures and Aws D14-1 in welding of structures.
- The use of Inventor, Sap, Catia, Autocad soft wares.

Tasha workshop.

Gantry Crane 63 & 20 t · Class M6 · Span 30m

Heavy Duty Gantry cranes, the capacity up to 400 tons.

- Span length up to 40m., height up to 20m.
- Working class: M6,M7.

Designing and Manufacturing kinds of Overhead Crane Systems