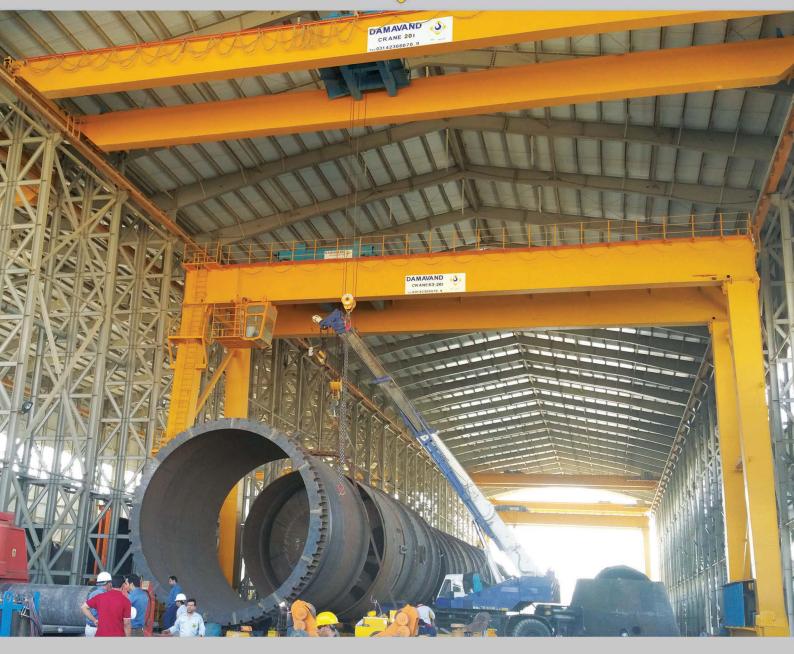

Capacity: Gantry Crane 63/20 Tons, class: M6, Span: 31m, Height: 18m.

- Quick repairing in the height.
- Central lubrication system.
- Warning system.
- Safe movement paths.
- Separate Towing wire to prevent the fall of the object.
- Simultaneous mechanical and electrical cut off.
- Monthly production capacity of 150 tons of crane structures.
- Din 4132 standard in designing of crane structures and Aws D14-1 in welding of structures.
- The use of Inventor, Sap, Catia, Autocad soft wares.

Tasha workshop.

Gantry Crane 63 & 20 t · Class M6 · Span 30m

Heavy Duty Gantry cranes, the capacity up to 400 tons.

- Span length up to 40m., height up to 20m.
- Working class: M6,M7.

Designing and Manufacturing kinds of Overhead Crane Systems