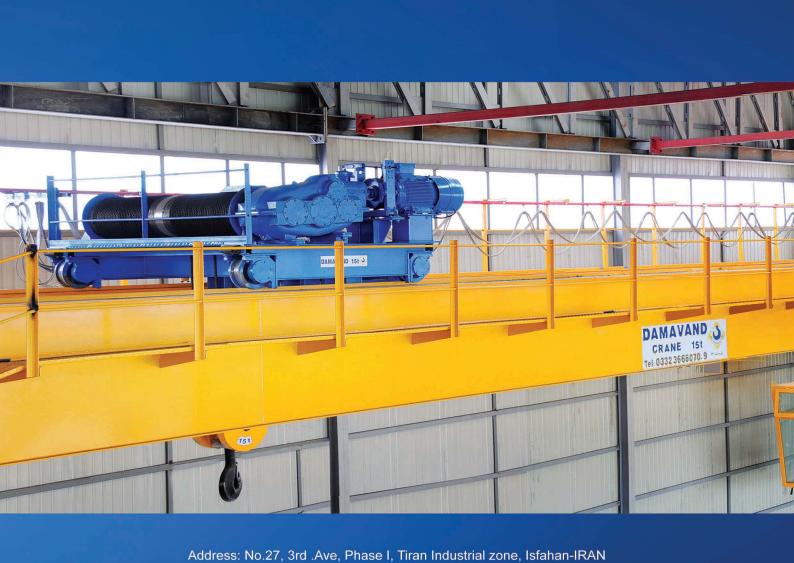

The first manufacturer of Heavy Duty Cranes in Iran.

Capacity: 50/15 Tons, class: M8, Span: 25m., for carrying melted materials.

Cranes for steel plants, with the capacity of 5 to 400 tons.

Working class: M6-M7-M8

Various speeds: 4 to 16 m/min.

Longitudinal speed: 20 to 120 m/min.

• Transverse speed: 20 to 60 m/min.

Capacity: 50&16 Tons, class: M7, Span: 24m, for Charging-Teeming.

- Working class: M6 to M8
- Special for Teeming Charging Slab yard.
- Install up to a height of 40 meters ability.
- High-speed motion in different directions.
- The use of the parts with press matching.
- Safety equipment at various locations.
- Class of IP55, H special for work in an environment of high temperature and high pollution.
- Detachable lifting equipment depending on the type of Magnet, c hook, Tang, etc.
- Durable parts and products due to the high alloy.
- Precision machining and heat treatment process.
- European high quality components.
- Construction by Western Europe Technology.
- Directly load lifting ability.