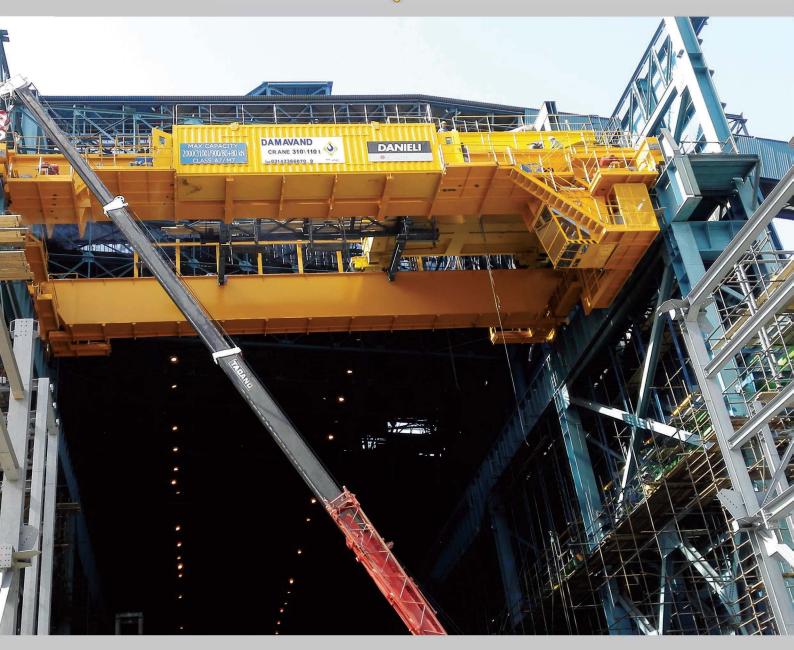

## DAMAVAND Crane System

Designing and Manufacturing Kinnds of Overhead Crane Systems

تصميم وتصنيع الرافعات العلوية والجسرية

Capacity: 310/110, 270/90 Tons, working class: M7, M8. Span: 23m., Charging-Teeming.