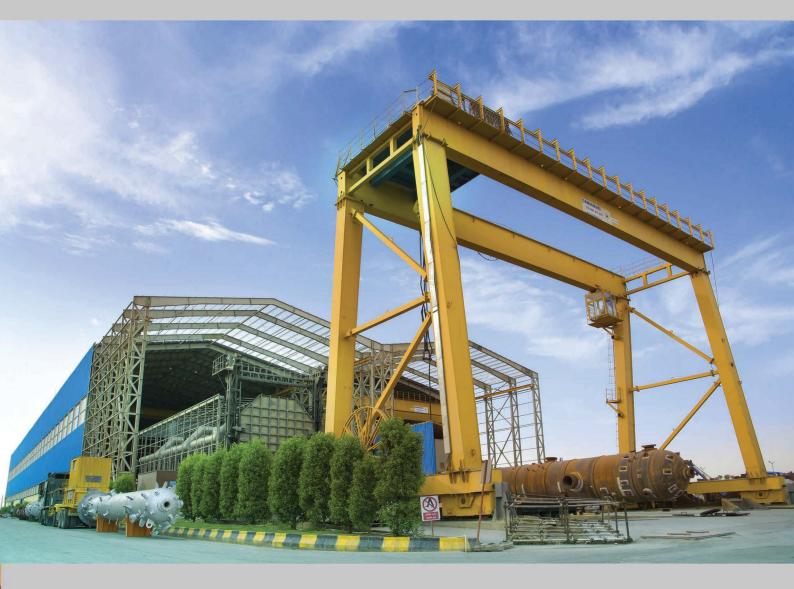

Capacity: Gantry Crane 63/20 Tons, class: M6, Span: 31m, Height: 18m.

- Quick repairing in the height.
- Central lubrication system.
- Warning system.
- Safe movement paths.
- Separate Towing wire to prevent the fall of the object.
- Simultaneous mechanical and electrical cut off.
- Monthly production capacity of 150 tons of crane structures.
- Din 4132 standard in designing of crane structures and Aws D14-1 in welding of structures.
- The use of Inventor, Sap, Catia, Autocad soft wares.

Tasha workshop.

Gantry Crane 63 & 20 t · Class M6 · Span 30m

Heavy Duty Gantry cranes, the capacity up to 400 tons.

- Span length up to 40m., height up to 20m.
- Working class: M6,M7.

Designing and Manufacturing kinds of Overhead Crane Systems