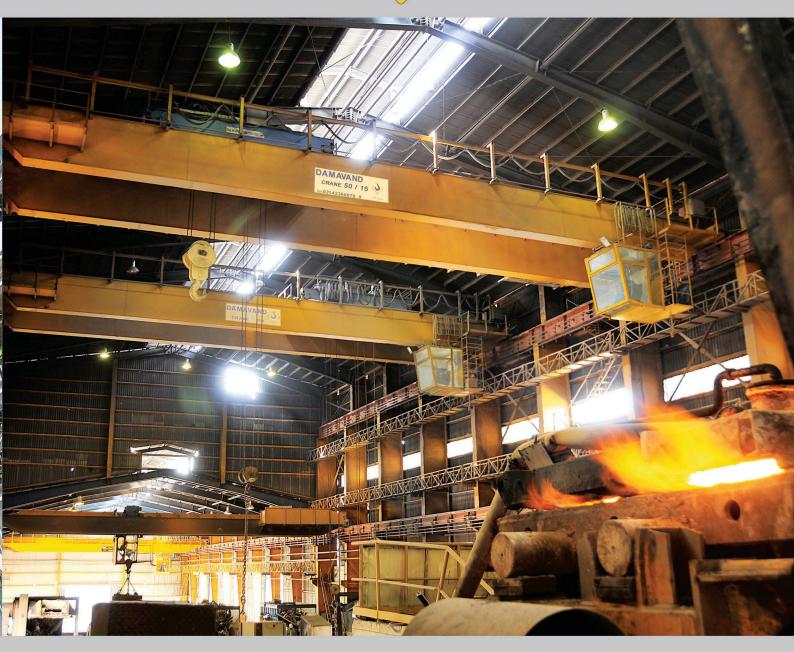

The first manufacturer of Heavy Duty Cranes in Iran.

Capacity: 50/15 Tons, class: M8, Span: 25m., for carrying melted materials.

Cranes for steel plants, with the capacity of 5 to 400 tons.

Working class: M6-M7-M8